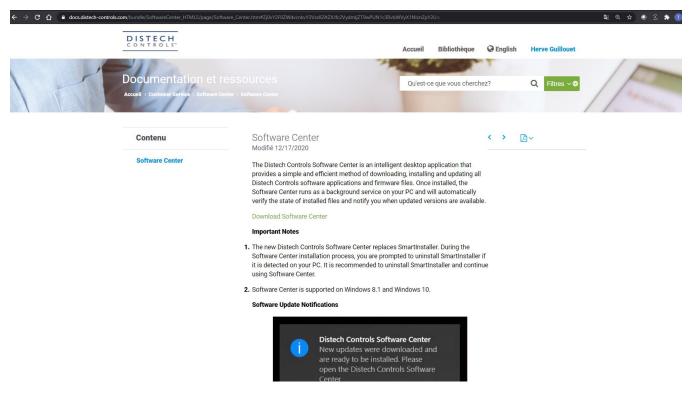

<sup>+ 33 (0)4 78 45 65 55 (</sup>French)

Select Download Software Center

Software Center application will be downloaded, and a shortcut will be installed on your desktop.

Software Center is an intelligent application that provides a simple and efficient method of installing and updating all Distech Controls applications, wizards and LNS plug-ins. It is mandatory to check available versions before to start a new project.