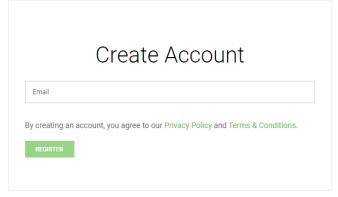

If it is not already done, create an account. It is mandatory to use your professional email. Once the account validated, connect to your session.

controls.com

You access to the documentation website of Distech Controls. <a href="https://docs.distech-controls.com/">https://docs.distech-controls.com/</a>