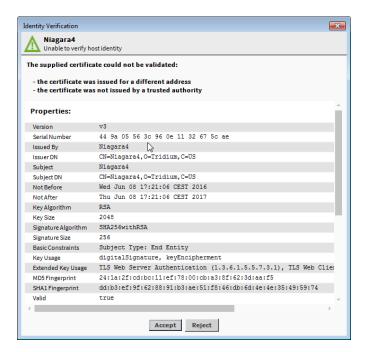

They are the same as you use to connect to your windows session.

It could be mandatory to precise your Domain as defined on user (Domain\User)

Accept certificate if you use secured connexion (TLS)

<sup>+ 33 (0)4 78 45 65 68 (</sup>English)