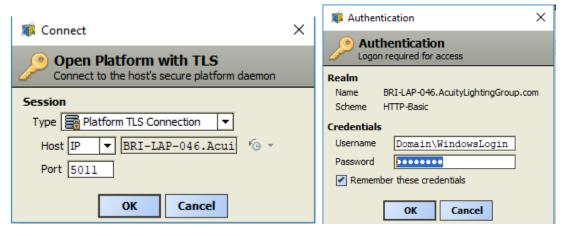

## Check you administrator rights

Start the EC-Net 4 software and try to open the platform of your computer.

Menu File/Open/Open Platform

Enter 'localhost' as IP address and enter your username and password.

They are the same as you use to connect to your windows session.

It could be mandatory to precise your Domain as defined on user (Domain\User)

Accept certificate if you use secured connexion (TLS)

<sup>+ 33 (0)4 78 45 65 68 (</sup>English)