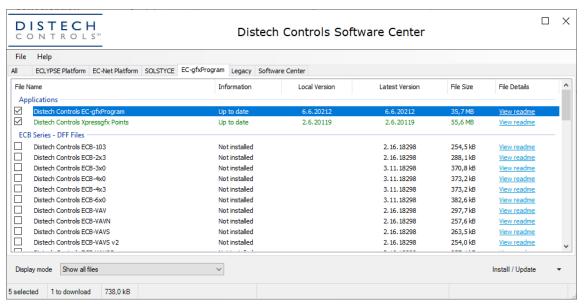

## 6. Download EC-gfxProgram software and others items

Launch Software Center from the shortcut

## Select the following items

- Distech Controls EC-gfx Program
- Distech Controls XPressgfx Points (Excel 2010 minimum)
- Distech Controls XpressNetwork Utility
- Distech Controls ECY Server

controls.com