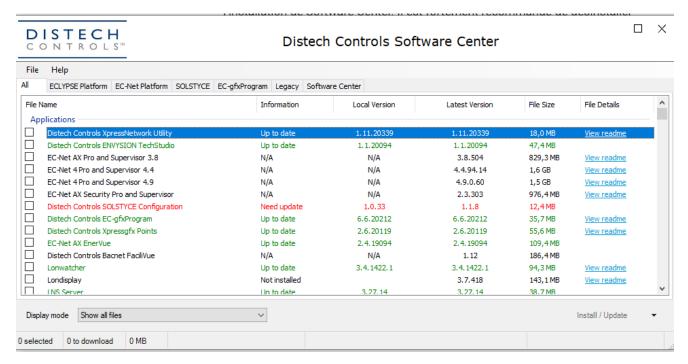

## 3. Launch Software Center

All download cannot be executed simultaneously for installation reason. Respect the orders.

All downloaded items will be saved under path:

C:\Users\Name\AppData\Local\Distech\Distech Controls Software Center (et peuvent être copiés pour une installation ultérieure)

## 4. Download EC-Net 4 software

On the next window, click on the tab 'EC-Net Platform'

Then select the following line:

- EC-Net 4 Pro and supervisor (Last available version)

Download and install the software by clicking Next and accept the terms.

Check if an update is available, in this case the item line is red colored. The link "View Read Me" allows you to check the new features done on this new firmware.