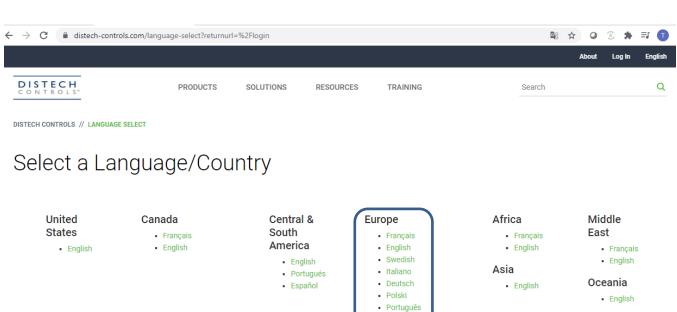

## 1. Client login Distech-Controls

Go to Distech Controls Website https://www.distech-controls.com

Select the language (Europe/XX) using the button located on the right top corner.

Español

To download Software Center, open a session using the Login button This web page is displayed: https://www.distech-controls.com/login