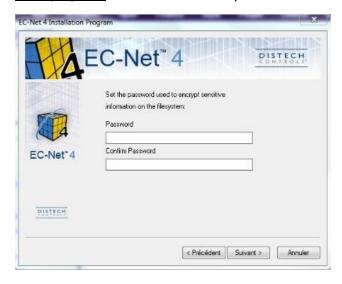

## Nota Bene:

When you install EC-Net 4 the first time, system asks you for a *Passphrase*. This <u>Passphrase</u> will be used to protect your futures stations.

**Don't forget it.** And create a rule on your team to use the same passphrase to avoid future trouble.