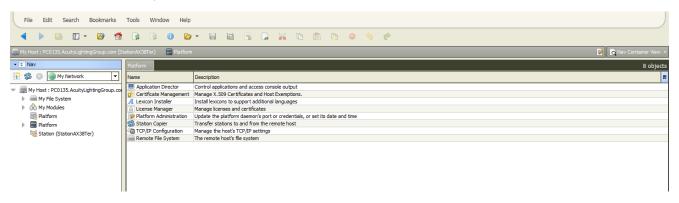

<sup>+ 33 (0)4 78 45 65 55 (</sup>French)

If you have administrator rights, you will access to this view

If you don't have administrator rights, a login failed message appears.

Contact your I&T department to obtain a login/password with administrator rights