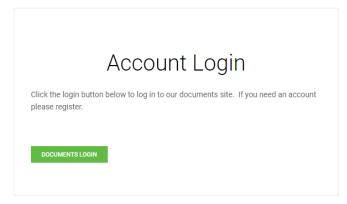

## 1. Client login Distech-Controls

Go to Distech Controls Website https://www.distech-controls.com

Select the language (Europe/XX) using the button located on the right top corner.

Español

To download Software Center, open a session using the Login button This web page is displayed: https://www.distech-controls.com/login

If it is not already done, create an account. It is mandatory to use your professional email. Once the account validated, connect to your session.

controls.com

You access to the documentation website of Distech Controls. <a href="https://docs.distech-controls.com/">https://docs.distech-controls.com/</a>