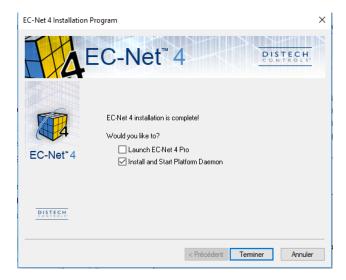

## Nota Bene:

When you install EC-Net 4 the first time, system asks you for a *Passphrase*. This <u>Passphrase</u> will be used to protect your futures stations.

**Don't forget it.** And create a rule on your team to use the same passphrase to avoid future trouble.

Select "No" to avoid Restarting your computer