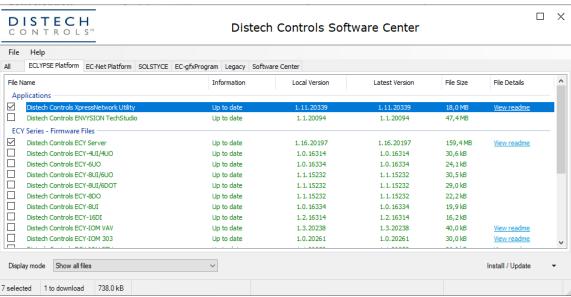

## EC-Net 4 platform tab (only for EC-Net training sessions)

- > EC-Net 4 (Select the last version available)
- ➤ Distech Controls EC-Net 4 support Pack (EC-Net only)
- ➤ Distech Controls EC-Net BACnet AWS OWS Support Pack (EC-Net only)
- Productivity enhancing tools

## EC-gfxProgram tab & ECLYPSE Platform tab (for both EC-Net and EC-gfxProgram training sessions)

- Distech Controls EC-gfx Program
- ➤ Distech Controls XPress*gfx* Points (Excel 2010 minimum)
- Distech Controls XpressNetwork Utility
- Distech Controls ECY Server