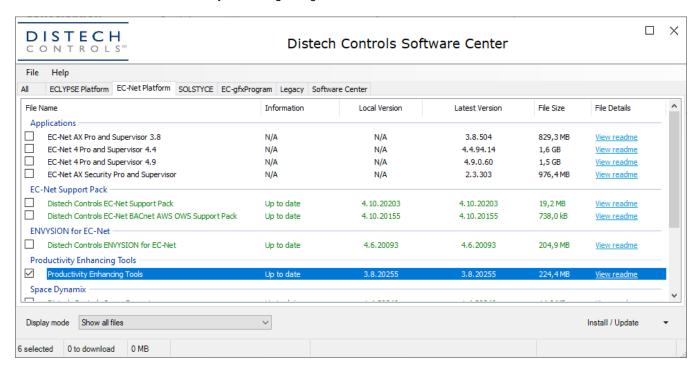

The software is sorted in different tabs:

## EC-Net 4 platform tab (only for EC-Net training sessions)

- > EC-Net 4 (Select the last version available)
- ➤ Distech Controls EC-Net 4 support Pack (EC-Net only)
- ➤ Distech Controls EC-Net BACnet AWS OWS Support Pack (EC-Net only)
- Productivity enhancing tools

## EC-gfxProgram tab & ECLYPSE Platform tab (for both EC-Net and EC-gfxProgram training sessions)

- Distech Controls EC-gfx Program
- ➤ Distech Controls XPress*gfx* Points (Excel 2010 minimum)
- Distech Controls XpressNetwork Utility
- Distech Controls ECY Server