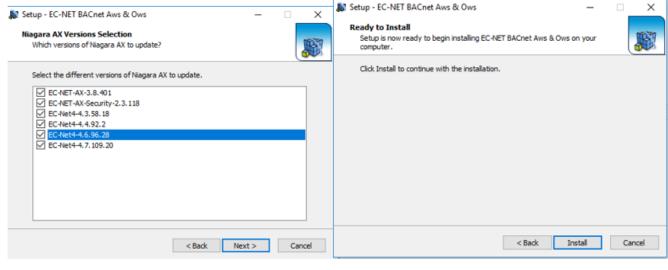

These items install additional modules for EC-Net environment.

Check the EC-Net Version to install these additional modules (usually, all versions)

Tel. UK Direct Phone: +44 (0) 3306 840 345 www.distech-controls.com TechnicalSupportEurope@distech-controls.com