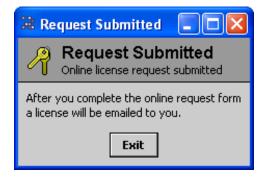

This license "Win" is linked to your computer and is valid until next 31st of January.

An email will be sent to you with the attached license in a \*.zip file.

Once you received email, restart EC-Net 4.

If your computer is connected to internet, the license will be automatically downloaded.

If you don't have internet connexion, install the license under C:\Niagara\EC-Net »version »\security\licenses.