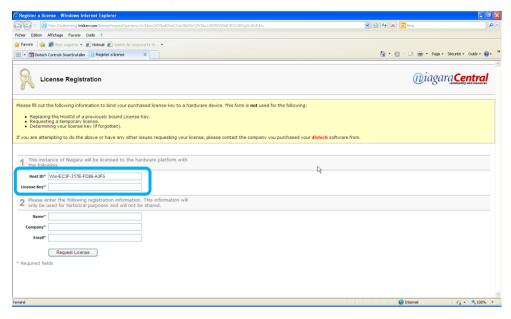

Once installation is done, restart Software Center:

Launch EC-Net 4, this one will check the license availability.

Your computer displays the Host ID :: « Win-XXXX-XXXX-XXXX »

Send your request to salesadmin@distech-controls.com with the email subject: "temporary license for training"

Thanks to perform a copy/paste of Host ID and avoid any screen capture.

Nota Bene: Don't forget to join the Purchase Order linked to the training. If training was not ordered with a Purchase Order, you will should generate one for the license.