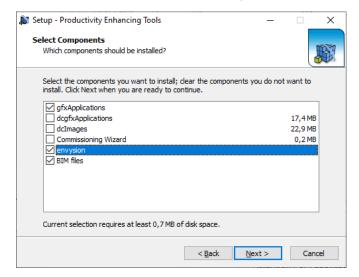

## 7. Download Productivity Enhancing Tools

Productivity Enhancing Tools installs;

- gfxApplications version X.X (library gfx)
- dcgfxApplications version X.X (templates EC-Net)
- ENVYSION projects version X.X
- BIM Files version X.X

ENVYSION and BIM files are installed under MyDocuments/Distech Controls/

This item can be installed only after EC-gfxProgram installation

Caution: (Uncheck "dc" and commissioning items if EC-Net is not installed)