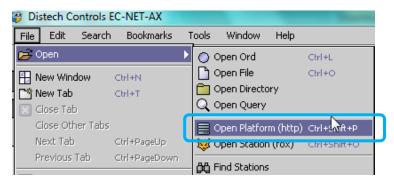

## Check you administrator rights

Start the EC-Net 4 software and try to open the platform of your computer.

Menu File/Open/Open Platform

Enter 'localhost' as IP address and enter your username and password.

They are the same as you use to connect to your windows session.

It could be mandatory to precise your Domain as defined on user (Domain\User)

Accept certificate if you use secured connexion (TLS)

<sup>+ 33 (0)4 78 45 65 68 (</sup>English)