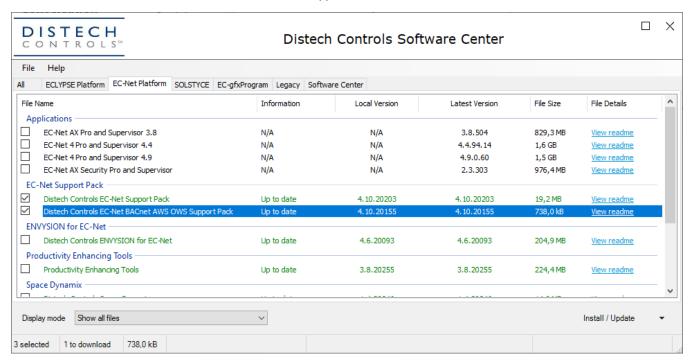

## 5. Download Support Package (EC-Net only)

Under Software Center, select EC-Net platform tab and check the following items;

- Distech Controls EC-Net Support Pack
- -Distech Controls EC-Net BACnet AWS OWS Support Pack

These items install additional modules for EC-Net environment.

Check the EC-Net Version to install these additional modules (usually, all versions)

Tel. UK Direct Phone: +44 (0) 3306 840 345 www.distech-controls.com TechnicalSupportEurope@distech-controls.com

<sup>+ 33 (0)4 78 45 65 68 (</sup>English)

<sup>+ 33 (0)4 78 45 65 55 (</sup>French)

Do the operation for both items.

controls.com

<sup>+ 33 (0)4 78 45 65 68 (</sup>English)

<sup>+ 33 (0)4 78 45 65 55 (</sup>French)