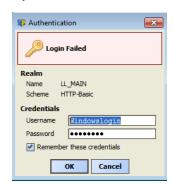

<sup>+ 33 (0)4 78 45 65 55 (</sup>French)

If you have administrator rights, you will access to this view

If you don't have administrator rights, a login failed message appears.

Contact your I&T department to obtain a login/password with administrator rights

Nota Bene: if it doesn't work, create a new user in local with administrator rights.