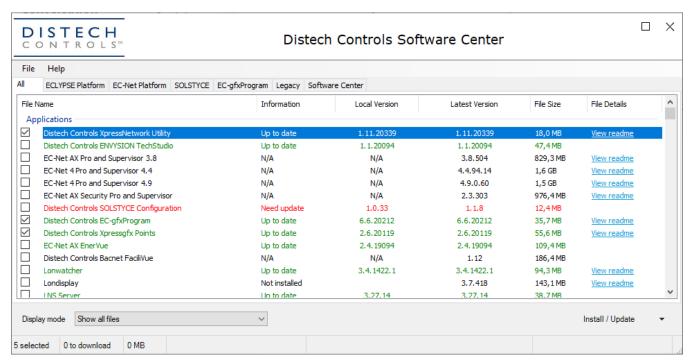

## 8. Download others firmware and update

From Software Center, download all firmware needed for your project.

Interest to install them correctly on your computer is multiple:

Update installed or received products

Check if an update is available, in this case the item line is red colored. The link "View Read Me" allows you to check the new features done on this new firmware.