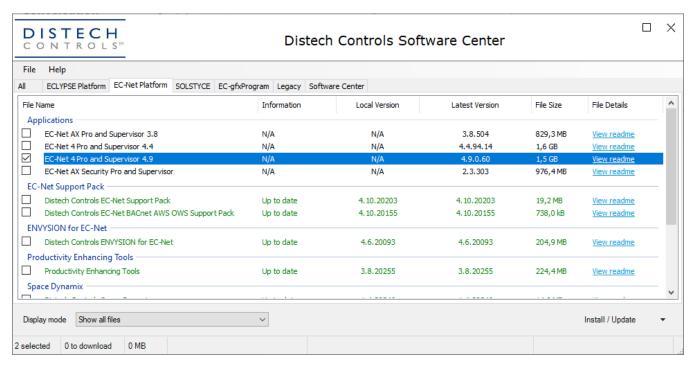

## 4. Download EC-Net 4 software

On the next window, click on the tab 'EC-Net Platform'

Then select the following line:

- EC-Net 4 Pro and supervisor (Last available version)

Download and install the software by clicking Next and accept the terms.

Note: this download is several hundred MB and will take 30 minutes or more on an ADSL connection

Click "Next" and follow the installation procedure by clicking "Next".

Tel. UK Direct Phone: +44 (0) 3306 840 345 www.distech-controls.com TechnicalSupportEurope@distech-controls.com